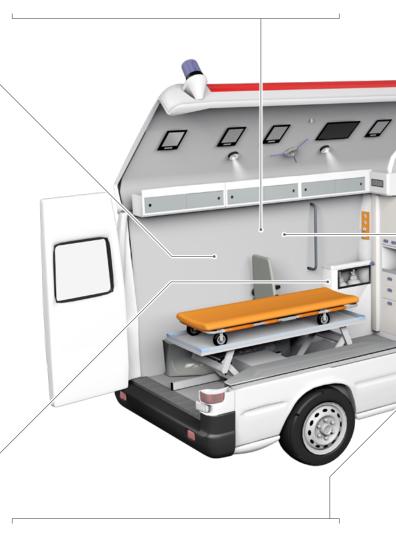

# Perfectly coordinated ambulance equipment

### WEINMANN Emergency – We offer you:

ventilators and monitors, compatible portable systems, defibrillators, suction pumps, emergency cases, central gas systems and much more. We completely equip your ambulances with the devices you need – everything from a single source. Our emergency products are modular, reliable and perfectly coordinated. You can combine devices to suit your particular requirements. All our products and compatible wall mountings comply with the EN 1789 standard. They are available in 12-volt or 100-240-volt versions.