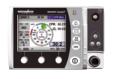

# Professional Ambulance Equipment

Ready in an emergency

1. Modular Defibrillator/Monitoring System

MEDUCORE Standard<sup>2</sup>

LIFE-BASE 3 NG with MEDUCORE Standard<sup>2</sup> and MEDUMAT Standard<sup>2</sup>