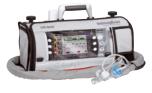

# Professional Ambulance Equipment

Ready in an emergency

1. Modular Defibrillator/Monitoring System

MEDUCORE Standard<sup>2</sup>

LIFE-BASE 3 NG with MEDUCORE Standard<sup>2</sup> and MEDUMAT Standard<sup>2</sup>