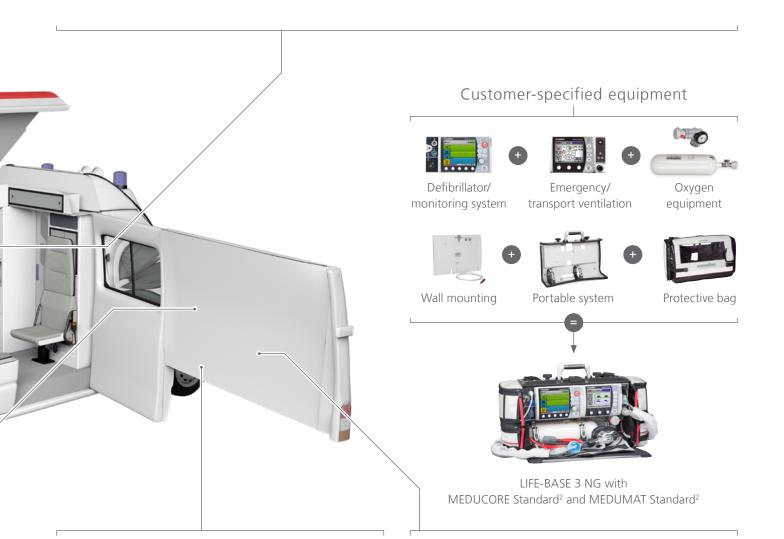

# Professional Ambulance Equipment

Ready in an emergency

1. Modular Defibrillator/Monitoring System

MEDUCORE Standard<sup>2</sup>

LIFE-BASE 3 NG with MEDUCORE Standard<sup>2</sup> and MEDUMAT Standard<sup>2</sup>

# Perfectly coordinated ambulance equipment

### WEINMANN Emergency – We offer you:

ventilators and monitors, compatible portable systems, defibrillators, suction pumps, emergency cases, central gas systems and much more. We completely equip your ambulances with the devices you need – everything from a single source. Our emergency products are modular, reliable and perfectly coordinated. You can combine devices to suit your particular requirements. All our products and compatible wall mountings comply with the EN 1789 standard. They are available in 12-volt or 100-240-volt versions.