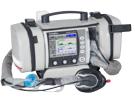

### 3. Emergency and Transport Ventilation

MEDUMAT Standard<sup>2</sup>

LIFE-BASE 1 NG XS with MEDUMAT Standard<sup>2</sup>

MEDUMAT Easy CPR

LIFE-BASE III with MODUL CPAP and MEDUMAT Easy CPR

6. Portable Suction Pumps