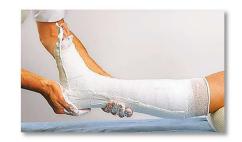

## **Product Features at a Glance**

| Plaster of Paris (P.o.P)                         | Cellona® P.o.P.                                 | Cellona® Xtra | Cellona® P.o.P.                   | Cellona® Xtra |
|--------------------------------------------------|-------------------------------------------------|---------------|-----------------------------------|---------------|
|                                                  | Bandage                                         |               | Splint                            |               |
| Fabric                                           | 17-thread count cotton gauze                    |               |                                   |               |
| Product composition                              | $\alpha \& \beta$ -calcium sulphate hemihydrate |               |                                   |               |
| Number of Layer                                  | roll                                            | roll          | folded in                         | 4 layers      |
| Rigidity                                         | very high                                       |               |                                   |               |
| Immersion Time                                   | 1 sec / meter                                   |               |                                   |               |
| Water Temperature                                | 20 − 25 °C                                      |               |                                   |               |
| Setting Time                                     | 3 - 4 minutes                                   | 2.5 minutes   | 3 - 4 minutes                     | 2.5 minutes   |
| First Stability (safe for transport)             | after 30 minutes                                |               |                                   |               |
| Final Setting Time<br>(allows full load bearing) | after 12 – 24 hours                             |               |                                   |               |
| How Removed                                      | Orthopaedic saw                                 |               | Removable splint                  |               |
| Used for                                         | Circular cast                                   |               | Splints & reinforce circular cast |               |